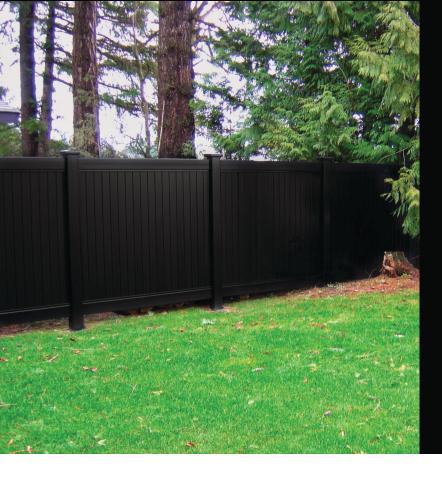

Our selection of black vinyl privacy fences add the perfect blend of sophistication and privacy to your property. Our fences add security and privacy to your property, and peace from your neighbors (admit it).

BLACKline<sup>™</sup>hhp is the first black vinyl fence and black vinyl railing system that is designed for high-temperature performance. Previous dark colored plastic fence materials have not had the advantage of our unique high-temperature thermoplastic formulations which eliminate the sag and distortion tendencies often found in other dark plastic fencing products.