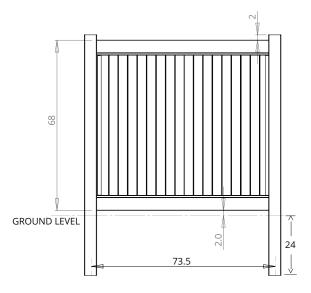

#### **Typical Fence Section**

Our privacy fence system is customizable to any height required depending upon your application. Gates are available in any width 72" wide and under to suit your needs. combine 2 gates to create double gates.

## **Rail Specifications** 2 in x 6 in x 71.5 in

Each rail is specifically designed with strength, function, and aesthetic properties in mind. the rails are provided with aluminum stiffened to alleviate any sagging or bowing inherent in all plastic fencing to provide a long lasting quality product.